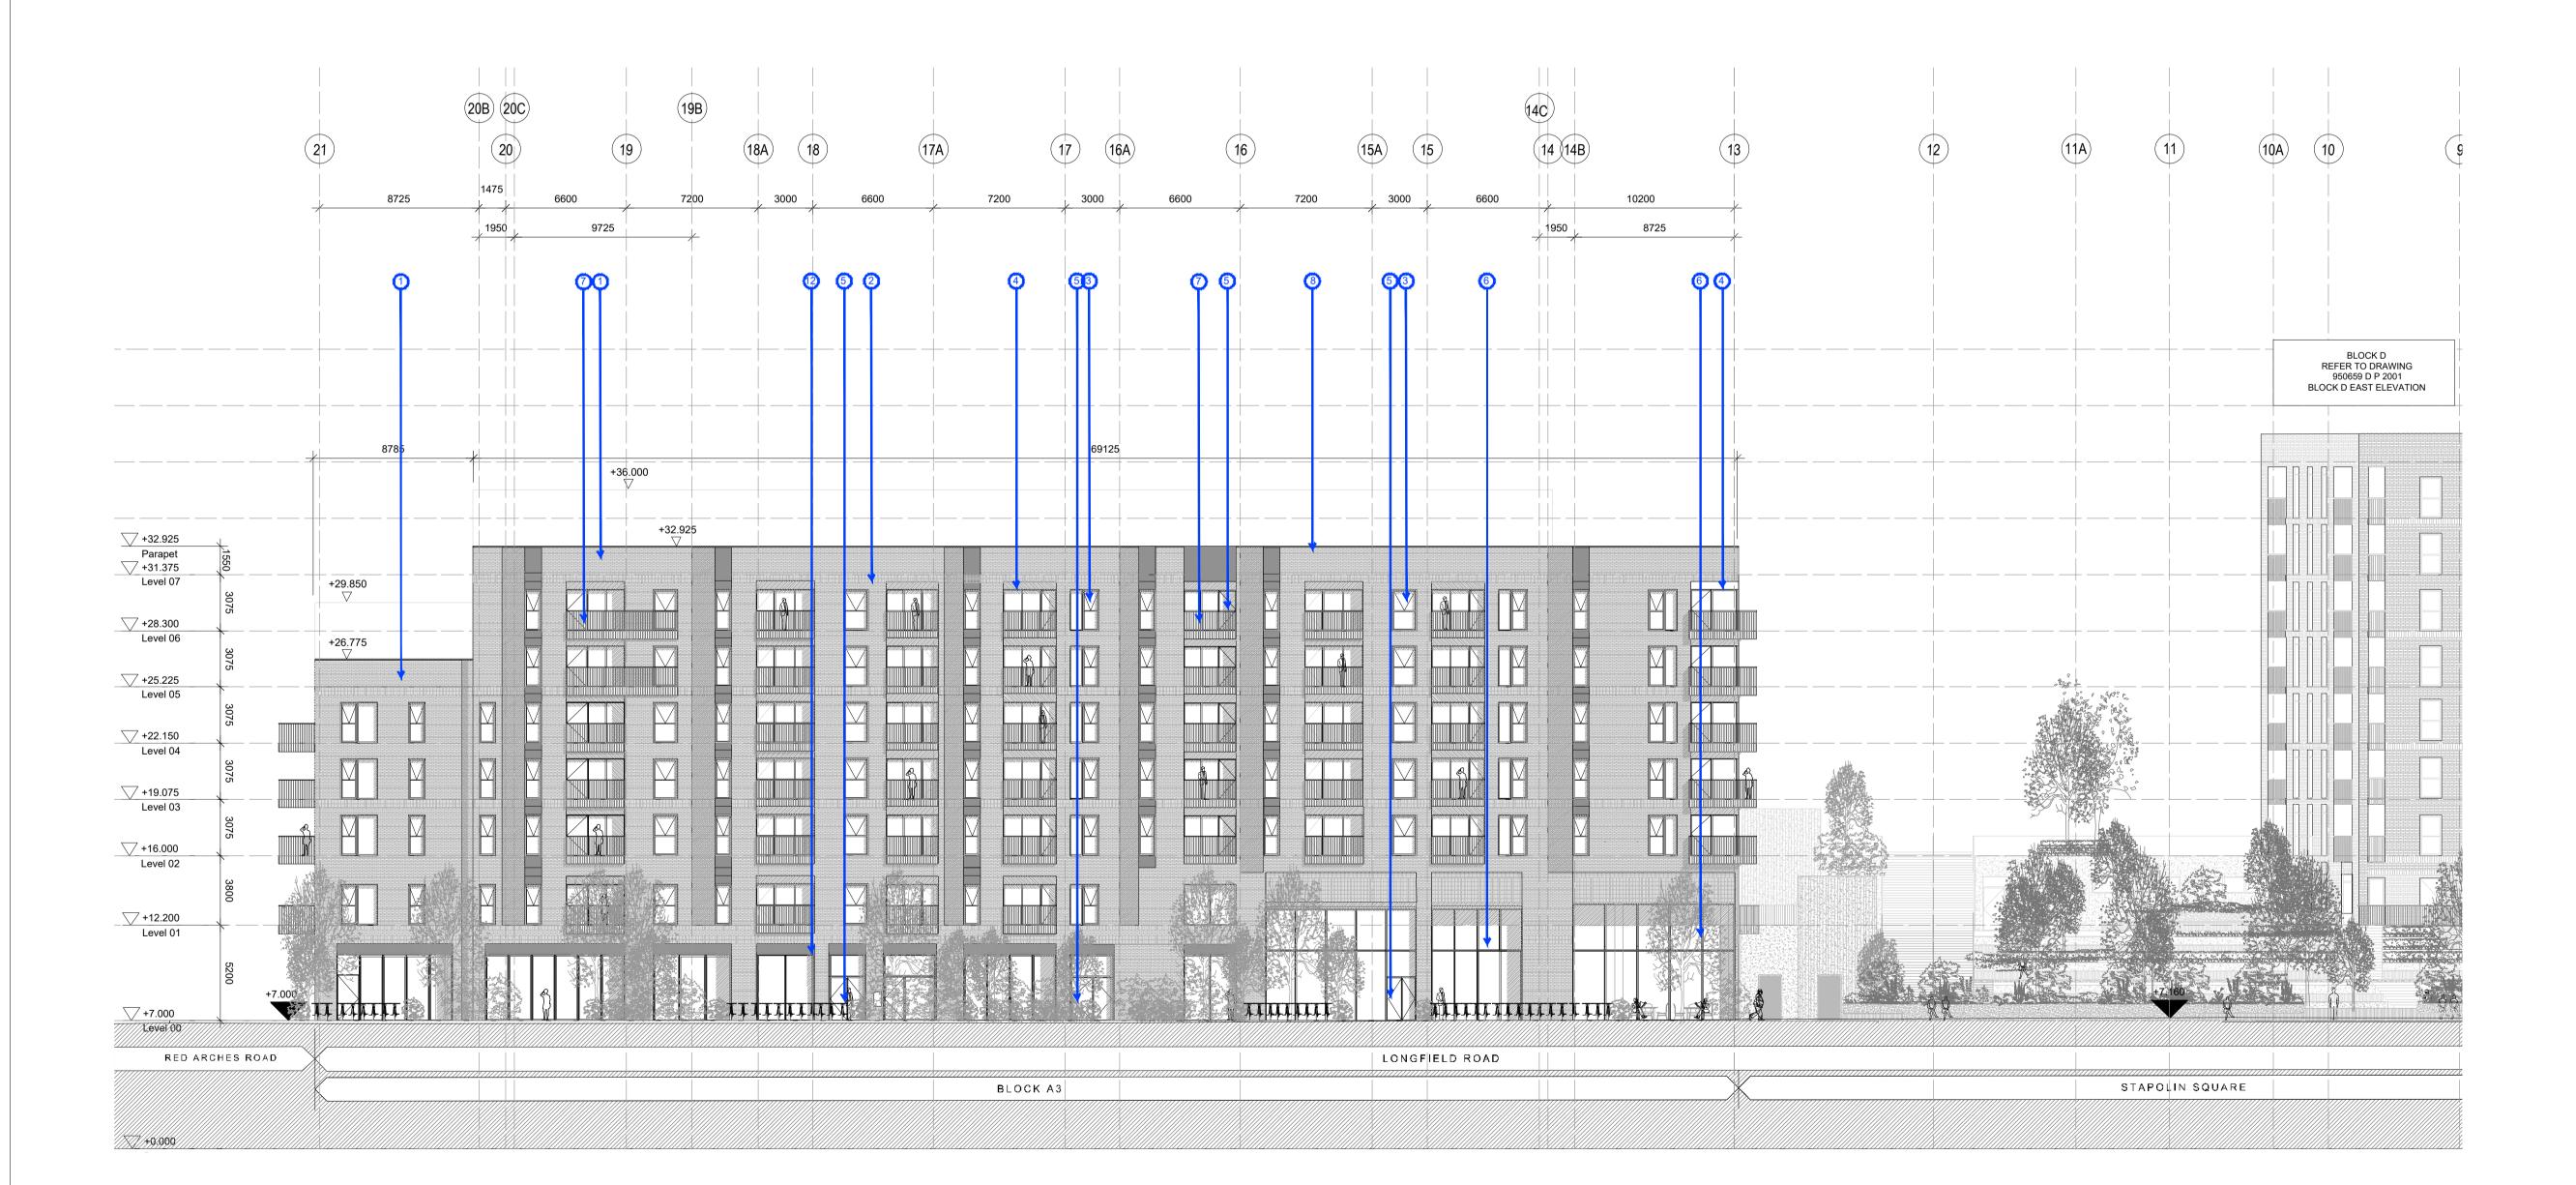

01 East Elevation P2002 | SCALE: 1:200

ALL DIMENSIONS TO BE CHECKED ON SITE NO DIMENSIONS TO BE SCALED FROM THIS DRAWING THIS DRAWING IS TO BE READ IN CONJUNCTION WITH RELEVANT CONSULTANTS DRAWINGS

**KEY PLAN** 

## MATERIAL LEGEND

- 2. SELECTED BRICK LAID IN SOLDIER ORIENTATION (EVERY SECOND
- 3. FRAMED WINDOW, TO SELECTED FINISH 4. FRAMED WINDOWS WITH INFILL PANEL, TO SELECTED FINISH
- 5. FRAMED GLASS DOORS TO SELECTED FINISH 6. CURTAIN WALLING TO SELECTED FINISH
- 7. METAL BALUSTRADE TO SELECTED FINISH
- 8. METAL COPING, TRIMS, FLASHING TO SELECTED FINISH 9. PROJECTING BRICKWORK
- 10. METAL FINS TO SELECTED FINISH 11. EXTERNAL GATE/ FENCE TO SELECTED FINISH
- 12. METAL CLADDING TO SELECTED FINISH
- 13. ENTRANCE SIGNS TO SELECTED FINISH
- 14. SEDUM ROOF 15. BRICKWORK WITH PROJECTING COURSE EVERY 3 COURSES
- 16. RENDER TO SELECTED FINISH
  17. CURTAIN WALLING WITH INFILL PANEL TO SELECT FINISH
  18. HIT AND MISS BRICKWORK SYSTEM
- 19. BALCONY STRUCTURE TO SELECTED FINISH
- 20. TILE TO SELECT FINISH
  21. CLADDING TO SELECT FINISH
- 22. GLASS BALUSTRADE

## Project Shoreline GA01, Baldoyle

| JOB NUMBER: | 950659                                          |
|-------------|-------------------------------------------------|
| DATE        | 21.05.2021                                      |
| SCALE:      | 1:200 @A1                                       |
| DRAWN       | SEN                                             |
| CHECKED     | CP                                              |
| FILE NAME   | 950659 A P 2002 Block A Proposed East Elevation |

DRAWING

BLOCK A

PROPOSED EAST ELEVATION

A P2002 GA01 P01